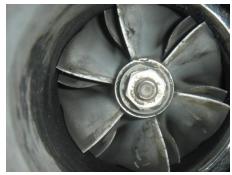

#### FAILURE DUE TO DUST ENTRY IN COMPRESSOR SIDE

Compressor wheel damage is caused by dust entry into the compressor housing air entry area of the turbocharger.

Dust entry corrodes the compressor wheel resulting in low pressure, noise, lack of power and turbocharger failure.