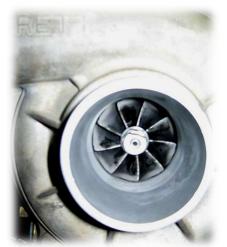

### Typical Commercial Diesel Turbocharged Engine System

#### FAILURE DUE TO DUST ENTRY IN COMPRESSOR SIDE

Compressor wheel damage is caused by dust entry into the compressor housing air entry area of the turbocharger.

Dust entry corrodes the compressor wheel resulting in low pressure, noise, lack of power and turbocharger failure.