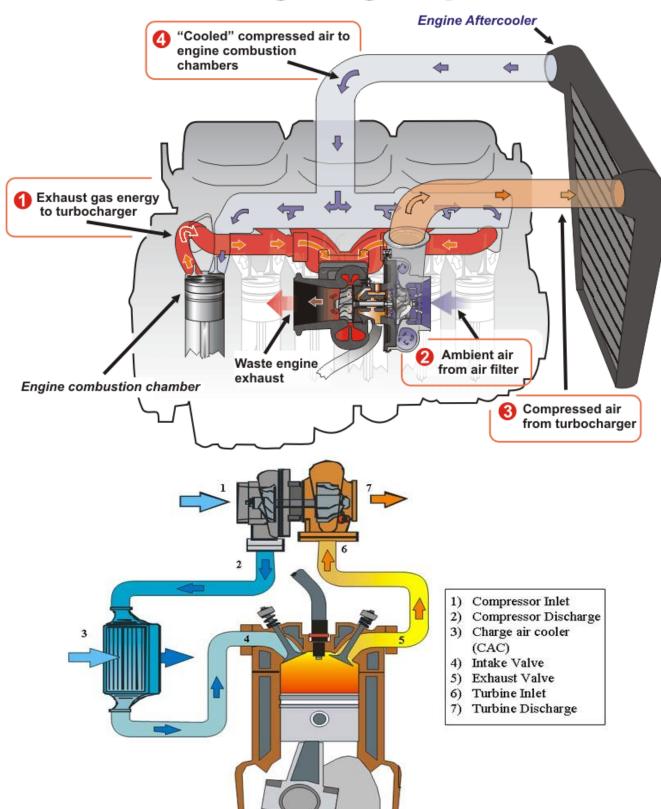

# TURBOCHARGER FAILURE DUST ENTRY





### Typical Commercial Diesel Turbocharged Engine System





#### FAILURE DUE TO DUST ENTRY IN COMPRESSOR SIDE



Compressor wheel damage is caused by dust entry into the compressor housing air entry area of the turbocharger.

Dust entry corrodes the compressor wheel resulting in low pressure, noise, lack of power and turbocharger failure.



#### Causes of dust entry damage:

- Damaged, Chocked, poor quality or missing air filter.
- ➤ Damaged / Distorted hoses allowing unfiltered air to enter into the air intake system.
- Ruptured air filter due to external particle entry.
- ➤ Incorrect cleaning of filters resulting in rupture of air filter element.
- ➤ Improper fitment of air filters after cleaning / replacement.
- ➤ Extended usage of air filters beyond the recommended interval for replacement.
- > Damaged air filter assembly housing



#### P