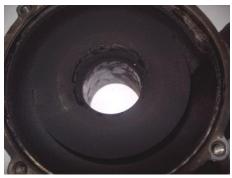

#### FAILURE DUE TO DUST ENTRY IN COMPRESSOR SIDE

Compressor wheel damage is caused by dust entry into the compressor housing air entry area of the turbocharger.

Dust entry corrodes the compressor wheel resulting in low pressure, noise, lack of power and turbocharger failure.