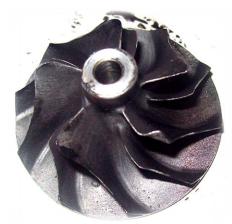

#### FAILURE DUE TO DUST ENTRY IN COMPRESSOR SIDE

Compressor wheel damage is caused by dust entry into the compressor housing air entry area of the turbocharger.

Dust entry corrodes the compressor wheel resulting in low pressure, noise, lack of power and turbocharger failure.

#### Causes of dust entry damage:

- Damaged, Chocked, poor quality or missing air filter.
- ➤ Damaged / Distorted hoses allowing unfiltered air to enter into the air intake system.
- Ruptured air filter due to external particle entry.
- ➤ Incorrect cleaning of filters resulting in rupture of air filter element.
- ➤ Improper fitment of air filters after cleaning / replacement.
- ➤ Extended usage of air filters beyond the recommended interval for replacement.
- > Damaged air filter assembly housing